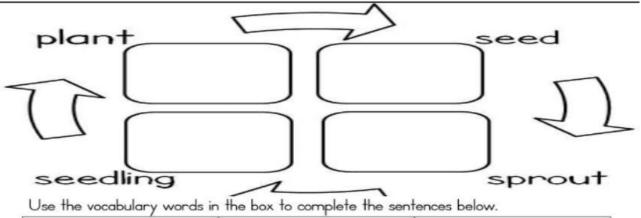

#### Science

Day 1 Links for the Introduction of Ch-1 Growing plants

Concept-1 Germination of a seed and Dispersal of seeds

1)https://youtu.be/TE6xptjgNR0

2)https://youtu.be/qRIb7cYWc8k

Day-2 Worksheet

|      | DEWAN PUBLIC SCHOOL INTERNATIONAL, MEERUT |
|------|-------------------------------------------|
| Name | Class&Sec-VRollnoDate                     |
|      | Chapter-1 Growing Plants                  |

# Draw the various stages of plant life cycle(Germination of seed).

| seeds      | oxygen | water  |
|------------|--------|--------|
| life cycle | fruit  | pollen |
| leaves     | stem   | roots  |

| 1. 1 | Vew | plants | grow | from |  |
|------|-----|--------|------|------|--|
|------|-----|--------|------|------|--|